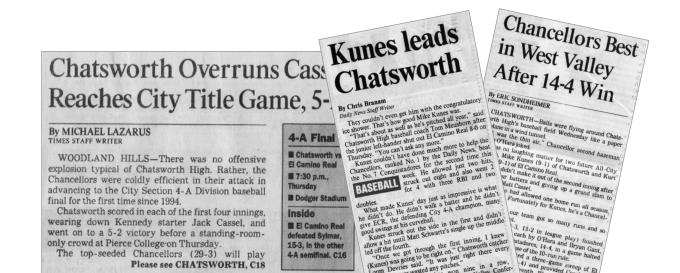

## Prep Baseball Camarillo Error Lifts Chatsworth

Mo. 4 Chatsworth 8, No. 10 Camarillo 7: With the bases loaded and one out in the bottom of the seventh, Scorpions (2-1) third Matt Evanson ground ball that hancellors (1-1) in a Westside