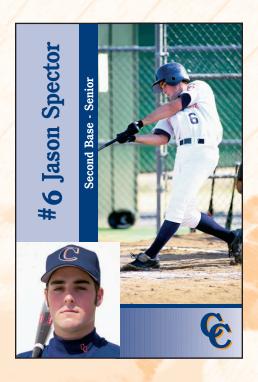

## **#6** Jason Spector

BIRTH DATE: 7-15-81
HOBBIES: Waterskiing
FAV TEAM: Dodgers
FAV PLAYER: Chipper Jones