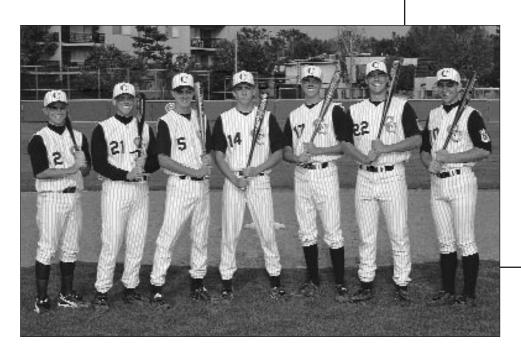

## VARSITY roster

| NO. | NAME          | POSITION | TH/BATS | HT/WT     | GRADE |
|-----|---------------|----------|---------|-----------|-------|
| 2   | Scott Drake   | C/P      | R/R     | 5'6"/150  | Sr.   |
| 4   | Matt Fisher   | SS       | R/R     | 5'9"/160  | Jr.   |
| 5   | Nick Huston   | OF       | R/R     | 6'1"/155  | Sr.   |
| 6   | Jason Spector | 2B       | R/R     | 6'0"/160  | Sr.   |
| 7   | Gregg Wallis  | 2B       | R/L     | 5'10"/150 | So.   |
| 9   | Jacob Ball    | 1B/P     | L/L     | 6'1"/160  | Jr.   |
| 10  | Mike Kunes    | OF/P     | L/L     | 6'2"/190  | Sr.   |
| 13  | Scott Sellz   | OF/P     | R/R     | 5'11"/195 | Sr.   |
| 14  | Brett Munson  | OF/C     | R/R     | 6'2"/150  | Jr.   |
| 17  | Chad Redfern  | OF       | R/R     | 6'3"/165  | Sr.   |
| 21  | Steve Kracow  | 3B/0F    | R/R     | 5'10"/170 | Sr.   |
| 22  | Matt Cassel   | OF/P     | R/R     | 6'4"/195  | Jr.   |
| 25  | Ryan Robbins  | P        | R/R     | 6'0"/185  | Sr.   |
| 28  | Jeff Spector  | 3B       | R/L     | 6'0"/165  | Sr.   |
| 35  | Charles Kenny | 1B       | R/R     | 6'2"/220  | Sr.   |