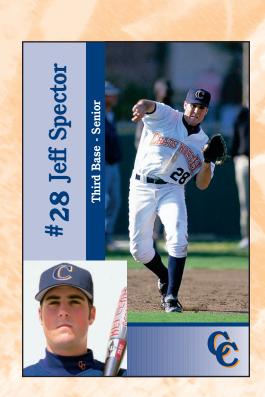

## **#28** Jeff Spector

BIRTH DATE: 7-15-81
HOBBIES: Waterskiing
FAV TEAM: Dodgers
FAV PLAYER: Geoff Jenkins