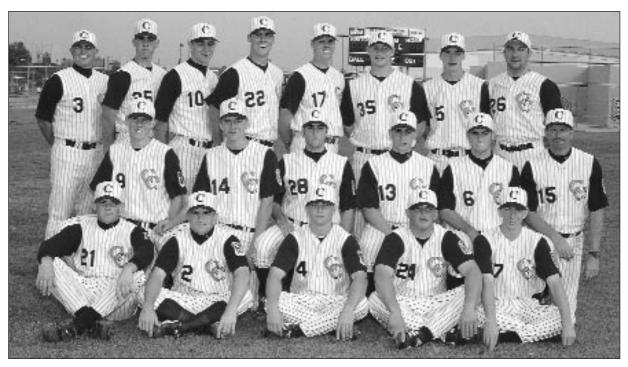

## VARSITY roster

| NO. | NAME          | POSITION | TH/BATS | HT/WT     | GRADE |
|-----|---------------|----------|---------|-----------|-------|
| 2   | Scott Drake   | C/P      | R/R     | 5'6"/150  | Sr.   |
| 4   | Matt Fisher   | SS       | R/R     | 5'9"/160  | Jr.   |
| 5   | Nick Huston   | OF       | R/R     | 6'1"/155  | Sr.   |
| 6   | Jason Spector | 2B       | R/R     | 6'0"/160  | Sr.   |
| 7   | Gregg Wallis  | 2B       | R/L     | 5'10"/150 | So.   |
| 9   | Jacob Ball    | 1B/P     | L/L     | 6'1"/160  | Jr.   |
| 10  | Mike Kunes    | OF/P     | L/L     | 6'2"/190  | Sr.   |
| 13  | Scott Sellz   | OF/P     | R/R     | 5'11"/195 | Sr.   |
| 14  | Brett Munson  | OF/C     | R/R     | 6'2"/150  | Jr.   |
| 17  | Chad Redfern  | OF       | R/R     | 6'3"/165  | Sr.   |
| 21  | Steve Kracow  | 3B/0F    | R/R     | 5'10"/170 | Sr.   |
| 22  | Matt Cassel   | OF/P     | R/R     | 6'4"/195  | Jr.   |
| 25  | Ryan Robbins  | P        | R/R     | 6'0"/185  | Sr.   |
| 28  | Jeff Spector  | 3B       | R/L     | 6'0"/165  | Sr.   |
| 35  | Charles Kenny | 1B       | R/R     | 6'2"/220  | Sr.   |

#### **COACHES**

| 15 | Tom Meusborn   | Head Coach  | Cal State University Long Beach        |
|----|----------------|-------------|----------------------------------------|
| 3  | Matt LaCour    | Asst. Coach | University of California Santa Barbara |
| 12 | Chuck Hatfield | Asst. Coach | University of Oklahoma                 |
| 16 | Mitch Root     | Asst. Coach |                                        |