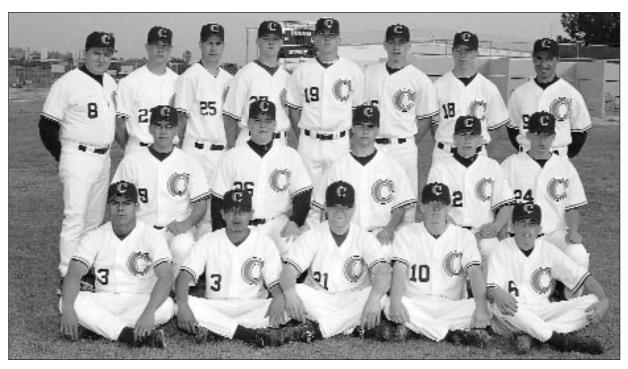

# JUNIOR VARSITY roster

| NO. | NAME            | POSITION | TH/BATS | HT/WT     | GRADE |
|-----|-----------------|----------|---------|-----------|-------|
| 3   | Micke Mata      | SS/OF    | R/R     | 5'7"/135  | So.   |
| 6   | Ryan Barba      | SS       | R/R     | 5'6"/125  | Fr.   |
| 9   | Oscar Marin     | P        | R/R     | 5'9"/168  | Jr.   |
| 10  | Danny Dominguez | С        | R/R     | 5'7"/140  | So.   |
| 12  | Brian Lee       | INF      | R/L     | 5'9"/136  | Fr.   |
| 13  | Brent Paet      | C/OF     | R/R     | 5'9"/170  | So.   |
| 15  | Jonathan Selman | OF       | R/R     | 5'10"/145 | So.   |
| 16  | Jared Halpert   | OF/P     | L/L     | 6'1"/170  | Fr.   |
| 18  | Joe Guntz       | P/1B     | L/L     | 5'11"/170 | Fr.   |
| 19  | George Spadier  | 3B       | R/R     | 6'3"/180  | So.   |
| 21  | Justin Hanchett | INF/OF   | R/R     | 5'7"/170  | Jr.   |
| 23  | Rick Hellreigel | OF       | R/R     | 5'11"/175 | Jr.   |
| 24  | Ian Kramer      | P        | R/R     | 5'11"/170 | So.   |
| 25  | Sean Richards   | P        | L/L     | 6'0"/190  | Fr.   |
| 26  | Tyler Lord      | 3B/1B    | R/R     | 6'0"/190  | Fr.   |
| 27  | Andy Orsini     | P/1B     | L/L     | 6'2"/180  | Jr.   |